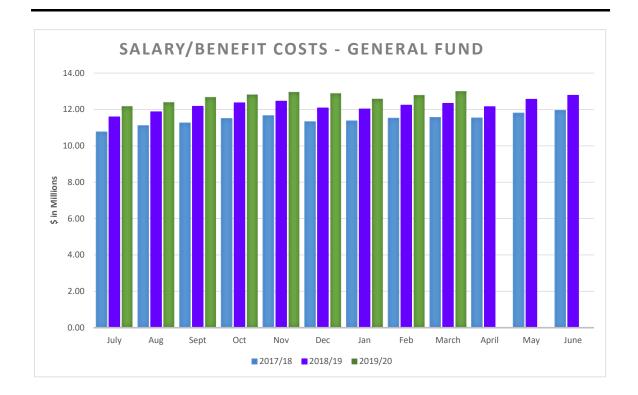

|                                   | 2017/18       | 2018/19       | 2019/20       |
|-----------------------------------|---------------|---------------|---------------|
| YTD Exp                           | \$102,086,037 | \$109,134,362 | \$114,262,017 |
| Annual Budget                     | \$140,531,750 | \$147,205,820 | \$156,968,413 |
| YTD % of Budget                   | 72.64%        | 74.14%        | 72.79%        |
| EOY Actual Exp                    | \$137,369,351 | \$146,630,564 |               |
| % of EOY Actual Revenue to Budget | 97.75%        | 99.61%        |               |