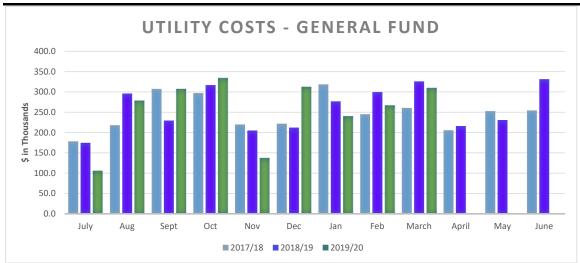

| Total-General Fund                | 2017/18     | 2018/19     | 2019/20     |
|-----------------------------------|-------------|-------------|-------------|
| YTD Exp                           | \$2,265,539 | \$2,336,628 | \$2,295,008 |
| Annual Budget                     | \$3,373,400 | \$3,140,000 | \$3,200,000 |
| YTD % of Budget                   | 67.16%      | 74.41%      | 71.72%      |
| EOY Actual Exp                    | \$2,977,627 | \$3,115,132 |             |
| % of EOY Actual Revenue to Budget | 88.27%      | 99.21%      |             |
| Natural Gas                       | 2017/18     | 2018/19     | 2019/20     |
| YTD Exp                           | \$307,035   | \$377,545   | \$304,390   |
| Annual Budget                     | \$488,930   | \$400,000   | \$455,000   |
| YTD % of Budget                   | 62.80%      | 94.39%      | 66.90%      |
| EOY Actual Exp                    | \$386,021   | \$467,587   |             |
| % of EOY Actual Revenue to Budget | 78.95%      | 116.90%     |             |
| Fuel - Propane                    | 2017/18     | 2018/19     | 2019/20     |
| YTD Exp                           | \$17,897    | \$19,784    | \$24,126    |
| Annual Budget                     | \$17,000    | \$25,000    | \$25,000    |
| YTD % of Budget                   | 105.28%     | 79.14%      | 96.51%      |
| EOY Actual Exp                    | \$22,607    | \$27,880    |             |
| % of EOY Actual Revenue to Budget | 132.98%     | 111.52%     |             |
| Electric                          | 2017/18     | 2018/19     | 2019/20     |
| YTD Exp                           | \$1,560,860 | \$1,578,284 | \$1,555,480 |
| Annual Budget                     | \$2,402,470 | \$2,175,000 | \$2,175,000 |
| YTD % of Budget                   | 64.97%      | 72.56%      | 71.52%      |
| EOY Actual Exp                    | \$2,030,097 | \$2,112,470 |             |
| % of EOY Actual Revenue to Budget | 84.50%      | 97.13%      |             |
| Disposal Services                 | 2017/18     | 2018/19     | 2019/20     |
| YTD Exp                           | \$104,350   | \$93,438    | \$104,865   |
| Annual Budget                     | \$120,000   | \$150,000   | \$150,000   |
| YTD % of Budget                   | 86.96%      | 62.29%      | 69.91%      |
| EOY Actual Exp                    | \$150,372   | \$143,347   |             |
| % of EOY Actual Revenue to Budget | 125.31%     | 95.56%      |             |
| <b>W</b> ater                     | 2017/18     | 2018/19     | 2019/20     |
| YTD Exp                           | \$183,356   | \$179,613   | \$213,115   |
| Annual Budget                     | \$215,000   | \$250,000   | \$250,000   |
| YTD % of Budget                   | 85.28%      | 71.85%      | 85.25%      |
| EOY Actual Exp                    | \$256,222   | \$240,316   |             |
| % of EOY Actual Revenue to Budget | 119.17%     | 96.13%      |             |
| Sewer                             | 2017/18     | 2018/19     | 2019/20     |
| YTD Exp                           | \$92,041    | \$87,964    | \$93,032    |
| Annual Budget                     | \$130,000   | \$140,000   | \$140,000   |
| YTD % of Budget                   | 70.80%      | 62.83%      | 66.45%      |
| EOY Actual Exp                    | \$132,307   | \$123,532   |             |
| % of EOY Actual Revenue to Budget | 101.77%     | 88.24%      |             |