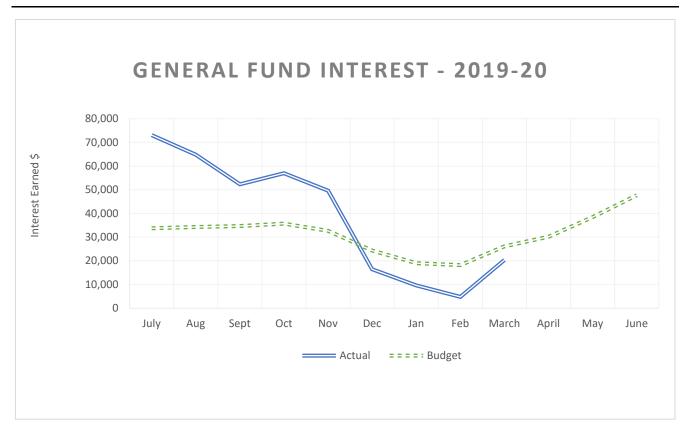

## 2017 Mill Levy Override (17) as of March 31, 2020

|                                                                                               | 2018-19<br>Actual<br>6/30/19 | 2018-19<br>Actual<br>3/31/19 | % of<br>Actual | 2019-20<br>Re-Adopted<br>Budget | 2019-20 EOY<br>Anticipated as<br>of 3/31/20 | % of<br>Budget | 2019-20<br>Actual<br>3/31/20 | % of<br>Budget | Year Over<br>Year % |
|-----------------------------------------------------------------------------------------------|------------------------------|------------------------------|----------------|---------------------------------|---------------------------------------------|----------------|------------------------------|----------------|---------------------|
| REVENUE:                                                                                      |                              |                              |                |                                 |                                             |                |                              |                |                     |
| Property Tax                                                                                  | \$6,504,914                  | \$2,651,609                  | 40.76%         | \$6,500,000                     | \$6,352,650                                 | 97.73%         | \$2,725,833                  | 41.94%         | 2.80%               |
| Specific Ownership                                                                            | 969,611                      | 658,554                      | 67.92%         | 850,000                         | 887,633                                     | 104.43%        | 709,265                      | 83.44%         | 7.70%               |
| Interest                                                                                      | 63,140                       | 41,599                       | 65.88%         | 70,000                          | 48,462                                      | 69.23%         | 33,609                       | 48.01%         | -19.21%             |
| Miscellaneous/Mineral Lease                                                                   | 452                          | 3                            |                | 0                               | 0                                           |                | 0                            |                | -100.00%            |
| Total Revenue                                                                                 | \$7,538,117                  | \$3,351,765                  | 44.46%         | \$7,420,000                     | \$7,288,745                                 | 98.23%         | \$3,468,707                  | 46.75%         | 3.49%               |
| EXPENDITURE:<br>Instructional Materials/Educator                                              |                              |                              |                |                                 |                                             |                |                              |                |                     |
| Training                                                                                      | \$2,259,753                  | \$702,930                    | 31.11%         | \$1,102,255                     | \$2,761,767                                 | 250.56%        | \$1,598,327                  | 145.01%        | 127.38%             |
| Maintenance Projects                                                                          | 1,281,200                    | 1,311,217                    | 102.34%        | 1,000,000                       | 1,000,000                                   | 100.00%        | 842,801                      | 84.28%         | -35.72%             |
| Technology Support                                                                            | 320,119                      | 251,692                      | 78.62%         | 300,000                         | 274,798                                     | 91.60%         | 201,546                      | 67.18%         | -19.92%             |
| Treasurer Collection Fees                                                                     | 16,261                       | 6,629                        | 40.77%         | 0                               | 16,717                                      |                | 6,815                        |                | 2.81%               |
| Total Expenditure                                                                             | \$3,877,333                  | \$2,272,468                  | 58.61%         | \$2,402,255                     | \$4,053,282                                 | 168.73%        | \$2,649,489                  | 110.29%        | 16.59%              |
| Transfer to Charter Schools-<br>Per Pupil                                                     | \$321,311                    | \$241,100                    | 75.04%         | \$347,745                       | \$347,745                                   | 100.00%        | \$260,443                    | 74.89%         | 8.02%               |
| Transfer to General Fund-<br>Professional Development Day<br>Transfer to General Fund-Student | 550,000                      | 412,500                      | 75.00%         | 689,951                         | 689,951                                     | 100.00%        | 517,463                      | 75.00%         | 25.45%              |
| Contact Days Transfer to Nutrition Services-                                                  | 3,123,607                    | 2,342,705                    | 75.00%         | 3,873,919                       | 3,873,919                                   | 100.00%        | 2,905,439                    | 75.00%         | 24.02%              |
| Student Contact Days                                                                          | 76,393                       | 57,295                       | 75.00%         | 79,982                          | 79,982                                      | 100.00%        | 59,987                       | 75.00%         | 4.70%               |
| Total Expenditure and Transfers                                                               | \$7,948,644                  | \$5,326,068                  | 67.01%         | \$7,393,852                     | \$9,044,879                                 | 122.33%        | \$6,392,821                  | 86.46%         | 20.03%              |
| Excess (Deficiency) of Revenue GAAP Basis Fund Balance                                        | (\$410,527)                  |                              |                | \$26,148                        | (\$1,756,134)                               |                |                              |                |                     |
| (Deficit) at Beginning of Year                                                                | 4,268,944                    |                              |                | 3,858,417                       | 3,858,417                                   |                |                              |                |                     |
| GAAP Basis Fund Balance<br>(Deficit) at End of Year                                           | \$3,858,417                  |                              |                | \$3,884,565                     | \$2,102,283                                 |                |                              |                |                     |
| Assigned to:                                                                                  |                              |                              |                |                                 |                                             |                |                              |                |                     |
| Less Amount for Encumbrance                                                                   | (758,226)                    |                              |                | 0                               | 0                                           |                |                              |                |                     |
| Unassigned Fund Balance                                                                       | \$3,100,191                  |                              |                | \$3,884,565                     | \$2,102,283                                 |                |                              |                |                     |