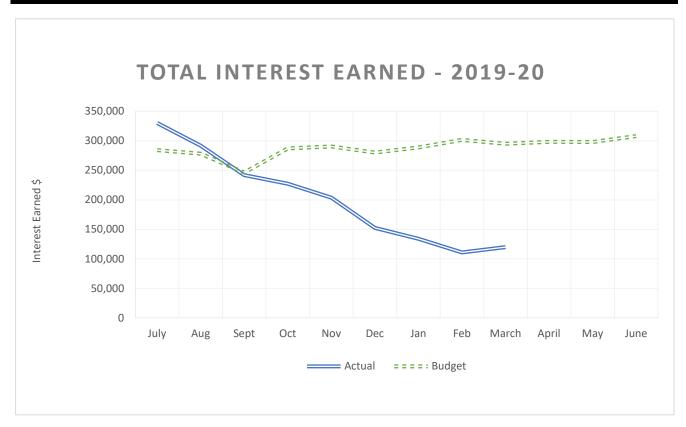

|                                   | 2017/18       | 2018/19       | 2019/20       |
|-----------------------------------|---------------|---------------|---------------|
| YTD Revenue                       | \$117,312,804 | \$123,595,094 | \$131,894,769 |
| Annual Budget                     | \$175,872,548 | \$186,017,695 | \$196,673,580 |
| YTD % of Budget                   | 66.70%        | 66.44%        | 67.06%        |
| EOY Actual Revenue                | \$177,929,182 | \$187,794,772 |               |
| % of EOY Actual Revenue to Budget | 101.17%       | 100.96%       |               |