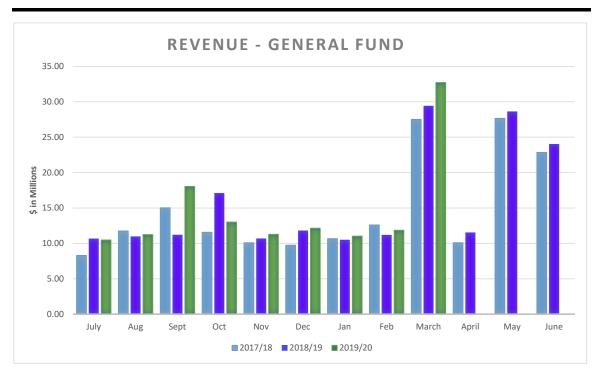

|                                   | 2017/18       | 2018/19       | 2019/20       |
|-----------------------------------|---------------|---------------|---------------|
| YTD Revenue                       | \$117,312,804 | \$123,595,094 | \$131,894,769 |
| Annual Budget                     | \$175,872,548 | \$186,017,695 | \$196,673,580 |
| YTD % of Budget                   | 66.70%        | 66.44%        | 67.06%        |
| EOY Actual Revenue                | \$177,929,182 | \$187,794,772 |               |
| % of EOY Actual Revenue to Budget | 101.17%       | 100.96%       |               |