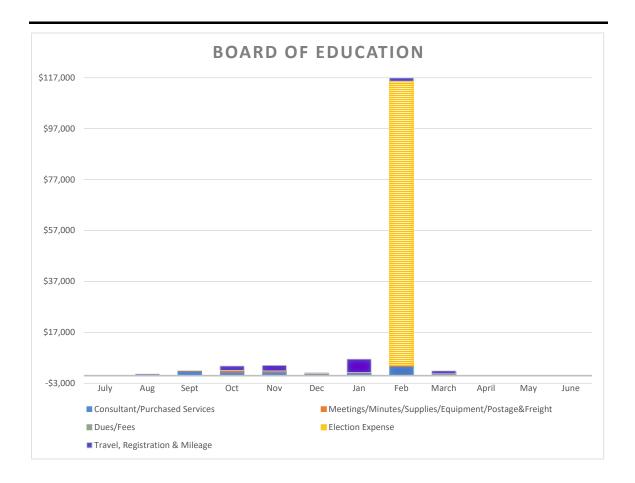

| 2017/18   | 2018/19                                       | 2019/20                                                                         |
|-----------|-----------------------------------------------|---------------------------------------------------------------------------------|
| \$101,579 | \$33,436                                      | \$136,955                                                                       |
| \$132,806 | \$66,323                                      | \$141,323                                                                       |
| 76.49%    | 50.41%                                        | 96.91%                                                                          |
| \$131,488 | \$58,672                                      |                                                                                 |
| 99.01%    | 88.46%                                        |                                                                                 |
|           | \$101,579<br>\$132,806<br>76.49%<br>\$131,488 | \$101,579 \$33,436<br>\$132,806 \$66,323<br>76.49% 50.41%<br>\$131,488 \$58,672 |